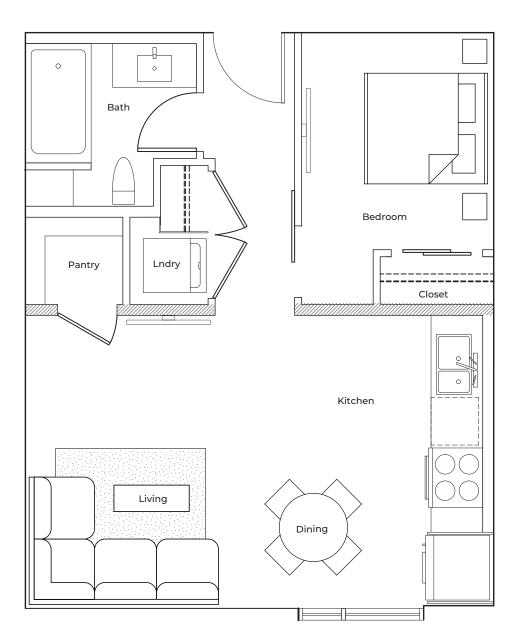

## Unit Plan W

SECOND FLOOR

521 sq. ft. 1 bedroom 1 bathroom

The developer and builder reserve the right to make modifications and changes to the building, any unit, parking area and storage area design, specifications, features and floor plans in order to maintain the high standards of this development or to comply with municipal requirements. The square footage and room dimensions are based on architectural drawings and measurements. The location of utilities may not be accurately depicted herein. Furniture layouts depict standard furnishing sizes and are intended for reference only, all sizes and dimensions are approximate and actual area and dimensions may vary from the preliminary plans to the final survey. Errors and omissions accepted