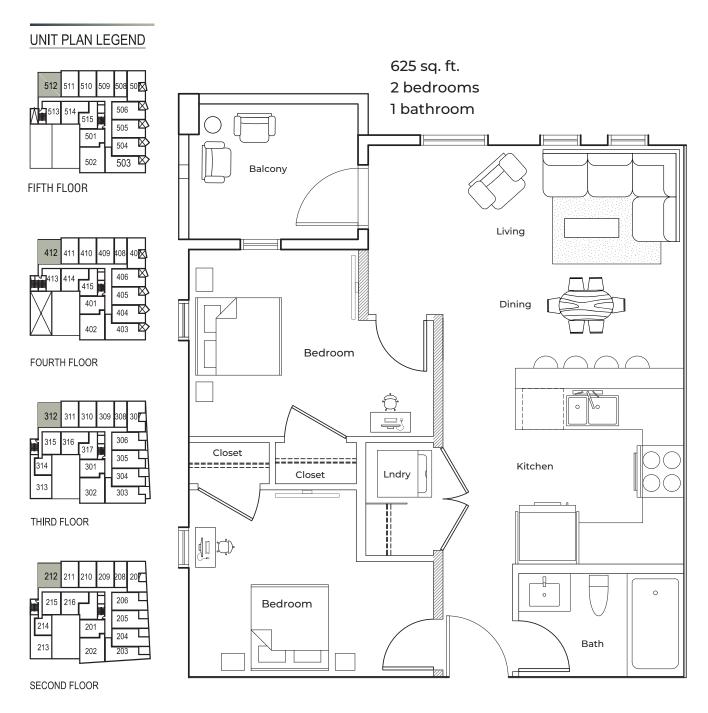

## Unit Plan T

The developer and builder reserve the right to make modifications and changes to the building, any unit, parking area and storage area design, specifications, features and floor plans in order to maintain the high standards of this development or to comply with municipal requirements. The square footage and room dimensions are based on architectural drawings and measurements. The location of utilities may not be accurately depicted herein. Furniture layouts depict standard furnishing sizes and are intended for reference only, all sizes and dimensions are approximate and actual area and dimensions may vary from the preliminary plans to the final survey. Errors and omissions accepted