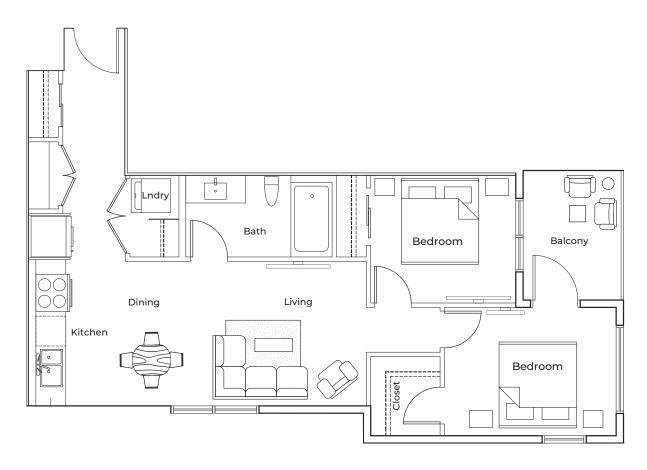

## **UNIT PLAN LEGEND**

702 sq. ft.2 bedrooms1 bathroom

SIXTH FLOOR

The developer and builder reserve the right to make modifications and changes to the building, any unit, parking area and storage area design, specifications, features and floor plans in order to maintain the high standards of this development or to comply with municipal requirements. The square footage and room dimensions are based on architectural drawings and measurements. The location of utilities may not be accurately depicted herein. Furniture layouts depict standard furnishing sizes and are intended for reference only, all sizes and dimensions are approximate and actual area and dimensions may vary from the preliminary plans to the final survey. Errors and omissions accepted