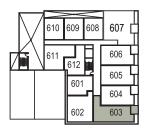

## **UNIT PLAN LEGEND**

702 sq. ft.2 bedrooms1 bathroom

SIXTH FLOOR

The developer and builder reserve the right to make modifications and changes to the building, any unit, parking area and storage area design, specifications, features and floor plans in order to maintain the high standards of this development or to comply with municipal requirements. The square footage and room dimensions are based on architectural drawings and measurements. The location of utilities may not be accurately depicted herein. Furniture layouts depict standard furnishing sizes and are intended for reference only, all sizes and dimensions are approximate and actual area and dimensions may vary from the preliminary plans to the final survey. Errors and omissions accepted