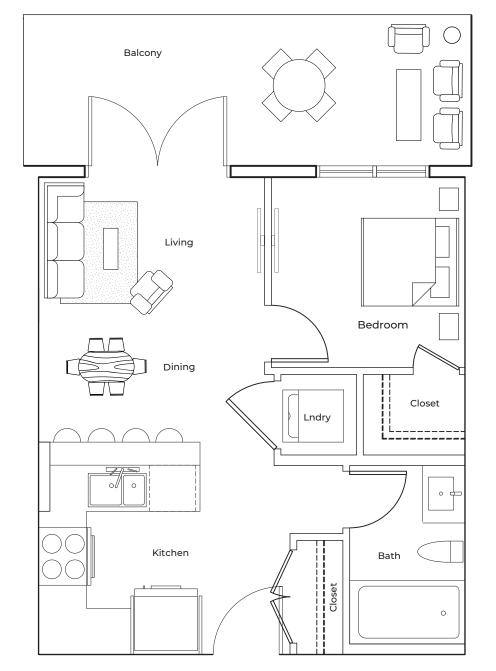

## UNIT PLAN LEGEND

SIXTH FLOOR

423 sq. ft. 1 bedroom 1 bathroom

The developer and builder reserve the right to make modifications and changes to the building, any unit, parking area and storage area design, specifications, features and floor plans in order to maintain the high standards of this development or to comply with municipal requirements. The square footage and room dimensions are based on architectural drawings and measurements. The location of utilities may not be accurately depicted herein. Furniture layouts depict standard furnishing sizes and are intended for reference only, all sizes and dimensions are approximate and actual area and dimensions may vary from the preliminary plans to the final survey. Errors and omissions accepted