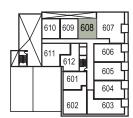

## UNIT PLAN LEGEND

SIXTH FLOOR

423 sq. ft. 1 bedroom 1 bathroom

The developer and builder reserve the right to make modifications and changes to the building, any unit, parking area and storage area design, specifications, features and floor plans in order to maintain the high standards of this development or to comply with municipal requirements. The square footage and room dimensions are based on architectural drawings and measurements. The location of utilities may not be accurately depicted herein. Furniture layouts depict standard furnishing sizes and are intended for reference only, all sizes and dimensions are approximate and actual area and dimensions may vary from the preliminary plans to the final survey. Errors and omissions accepted