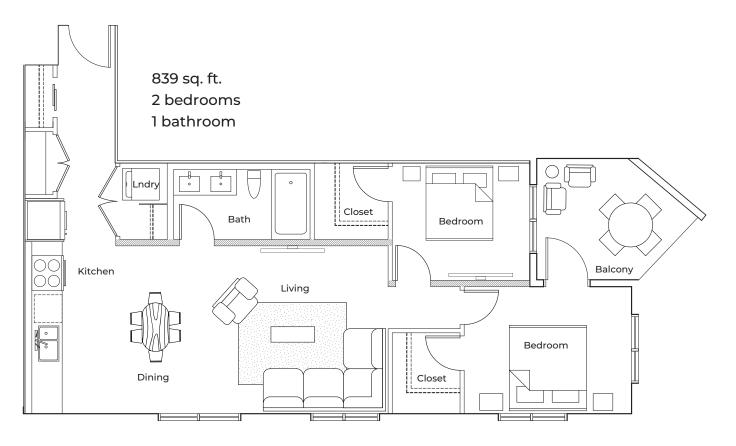

## Unit Plan M



## UNIT PLAN LEGEND



FIFTH FLOOR



FOURTH FLOOR

|   | 312     |  | 311 | 310       | 309            |   | 308 | 30 <b>7</b> |
|---|---------|--|-----|-----------|----------------|---|-----|-------------|
| Ľ | 315     |  | 316 | 16<br>317 |                | [ | 306 | Ţ           |
|   | J<br>14 |  |     | 301       | <u>∎</u><br>∙₁ | ľ | 305 | Ţ           |
|   | 313     |  |     |           |                | ſ | 304 | 5           |
| Ľ |         |  |     | 302       |                |   | 303 | - 5         |

THIRD FLOOR

The developer and builder reserve the right to make modifications and changes to the building, any unit, parking area and storage area design, specifications, features and floor plans in order to maintain the high standards of this development or to comply with mu