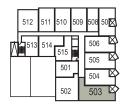

## UNIT PLAN LEGEND

FIFTH FLOOR

FOURTH FLOOR

|   | 312     |  | 311 | 310       | 309            |   | 308 | 30 <b>7</b> |
|---|---------|--|-----|-----------|----------------|---|-----|-------------|
| Ľ | 315     |  | 316 | 16<br>317 |                | [ | 306 | Ţ           |
|   | J<br>14 |  |     | 301       | <u>∎</u><br>∙₁ | ľ | 305 | Ţ           |
|   | 313     |  |     |           |                | ſ | 304 | 5           |
| Ľ |         |  |     | 302       |                |   | 303 | - 5         |