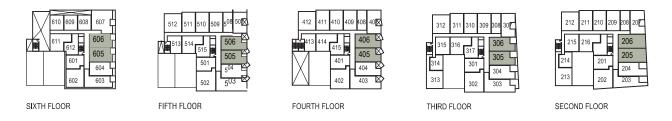

## UNIT PLAN LEGEND

The developer and builder reserve the right to make modifications and changes to the building, any unit, parking area and storage area design, specifications, features and floor plans in order to maintain the high standards of this development or to comply with municipal requirements. The square footage and room dimensions are based on architectural drawings and measurements. The location of utilities may not be accurately depicted herein. Furniture layouts depict standard furnishing sizes and are intended for reference only, all sizes and dimensions are approximate and actual area and dimensions may vary from the preliminary plans to the final survey. Errors and omissions accepted