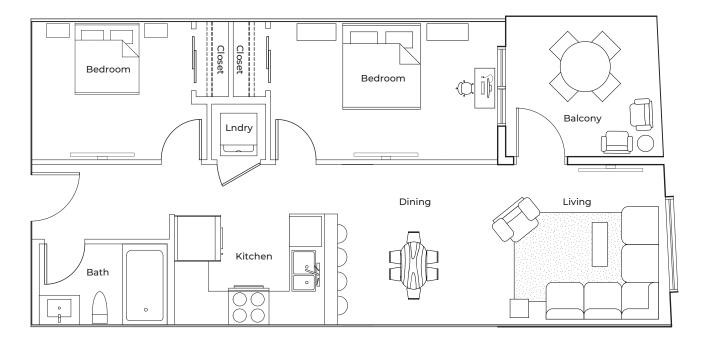

## Unit Plan E

598 - 699 sq. ft. 2 bedrooms 1 bathroom



## UNIT PLAN LEGEND



The developer and builder reserve the right to make modifications and changes to the building, any unit, parking area and storage area design, specifications, features and floor plans in order to maintain the high standards of this development or to comply with municipal requirements. The square footage and room dimensions are based on architectural drawings and measurements. The location of utilities may not be accurately depicted herein. Furniture layouts depict standard furnishing sizes and are intended for reference only, all sizes and dimensions are approximate and actual area and dimensions may vary from the preliminary plans to the final survey. Errors and omissions accepted