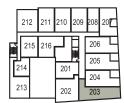

## UNIT PLAN LEGEND

740 sq. ft. 2 bedrooms 1 bathroom

SECOND FLOOR

The developer and builder reserve the right to make modifications and changes to the building, any unit, parking area and storage area design, specifications, features and floor plans in order to maintain the high standards of this development or to comply with municipal requirements. The square footage and room dimensions are based on architectural drawings and measurements. The location of utilities may not be accurately depicted herein. Furniture layouts depict standard furnishing sizes and are intended for reference only, all sizes and dimensions are approximate and actual area and dimensions may vary from the preliminary plans to the final survey. Errors and omissions accepted