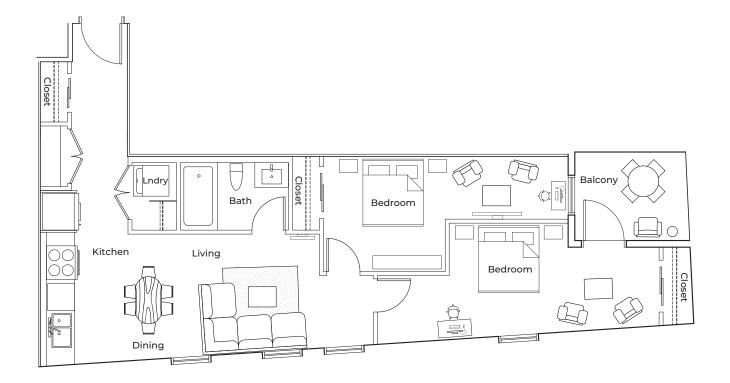

## Unit Plan B

## UNIT PLAN LEGEND

740 sq. ft. 2 bedrooms 1 bathroom

SECOND FLOOR

The developer and builder reserve the right to make modifications and changes to the building, any unit, parking area and storage area design, specifications, features and floor plans in order to maintain the high standards of this development or to comply with municipal requirements. The square footage and room dimensions are based on architectural drawings and measurements. The location of utilities may not be accurately depicted herein. Furniture layouts depict standard furnishing sizes and are intended for reference only, all sizes and dimensions are approximate and actual area and dimensions may vary from the preliminary plans to the final survey. Errors and omissions accepted